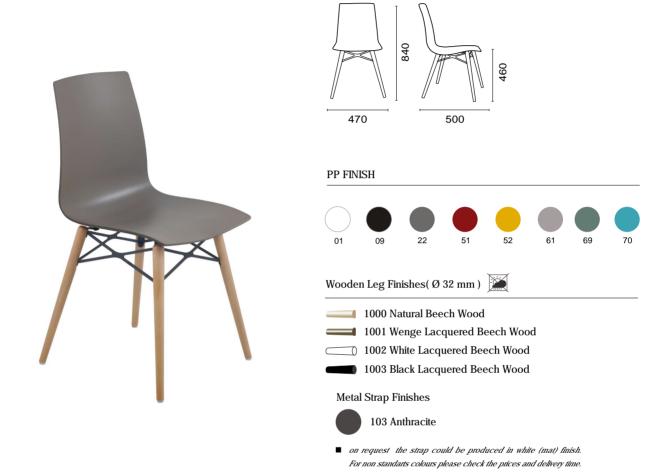

#### Description

A new member of X-Treme range! Natural, warm, contemporary. The organic softness of the glassfibre polypropylene shell in mat colours offers a new way of looking and feeling. It's a pleasant range where you can relax in perfect harmony. Available in all version of the frames from X-Treme Collection. Offers warm combinations especially in wood frame X-Treme WOX range. Anti UV stabilized. Designed with public spaces in mind and suitable both for home and contract usages.

### **Auxiliary Materials**

4 pcs. gliders in poliasitetal - 4 pcs. metal connection part(X) - 8 pcs. connection part screws - 4 pcs. armchair montage screws.