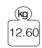

112 Reseda Green powder coated

113 Brass Plated (vintage/mat)

🔳 114 Copper Plated (vintage / mat)

117 Wenge powder coated

Net Weight Gross Weight Max. Stacking Cardboard Packaging Shipment Details

20': 108 pcs. 40': 216 pcs. 40HC: 216 pcs. 100 cbm: 315 pcs.