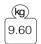

112 Reseda Green powder coated

113 Brass Plated (vintage/mat)

🔳 114 Copper Plated (vintage / mat)

117 Wenge powder coated

Net Weight Gross Weight Max. Stacking Cardboard Packaging Shipment Details

20': 108 pcs. 40': 216 pcs. 40HC: 216 pcs. 100 cbm: 315 pcs.