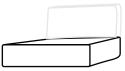

## Cardboard Package 1/2

**B** 3 seater bottom frame 1 pcs.

© 3 Seater Metal back Frame 1 pcs.

Back cushion 3 pcs.

m8x40 imbus screw 3 pcs.

G m6x15 imbus screw 4 pcs.

Foot glides 3 pcs.

Metal Corner back 1 pcs.

## Cardboard Package 2 /2

**B** 2 seater bottom frame 1 pcs.

© 2 seater Metal back frame 1 pcs.

D Seat cushion 2 pcs.

**B** Back cushion 2 pcs.

m8x40 imbus screw 3 pcs.

G m6x15 imbus screw 4 pcs.

Foot glider 3 pcs.