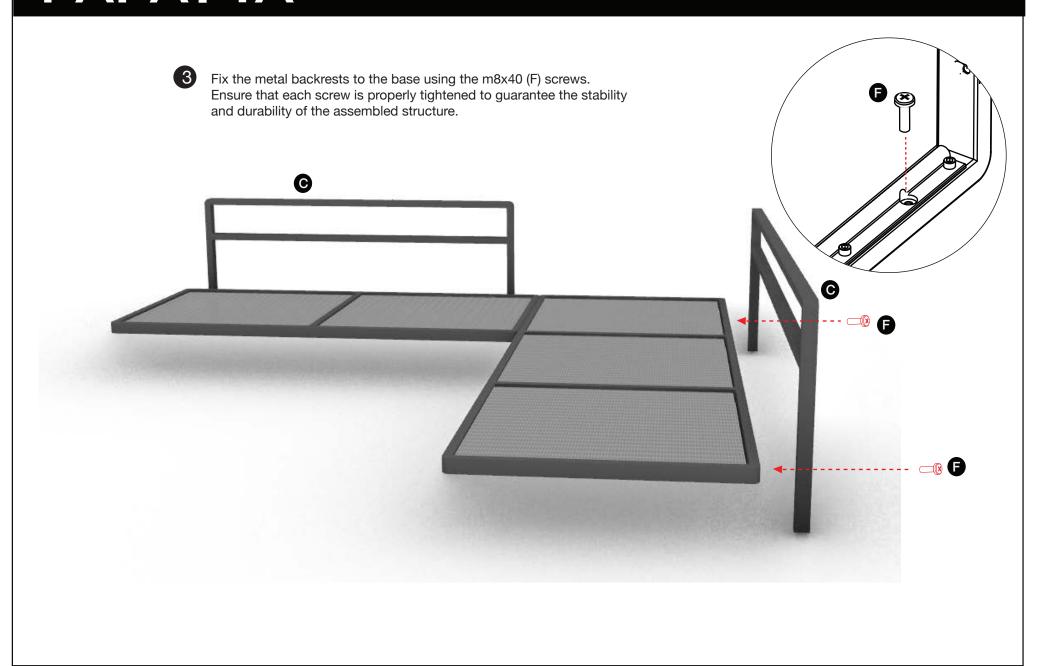

## Cardboard Package 1/2





**B** 3 seater bottom frame 1 pcs.



© 3 Seater Metal back Frame 1 pcs.







Back cushion 3 pcs.



m8x40 imbus screw 3 pcs.



G m6x15 imbus screw 4 pcs.



Foot glides 3 pcs.



Metal Corner back 1 pcs.



J Metal support leg 2 pcs.



k m8x15 imbus screw 4 pcs. \*do only fix the 2 metal support legs



## Cardboard Package 2 /2





**B** 2 seater bottom frame 1 pcs.



© 2 seater Metal back frame 1 pcs.



D Seat cushion 2 pcs.



**B** Back cushion 2 pcs.



m8x40 imbus screw 3 pcs.



G m6x15 imbus screw 4 pcs.



Foot glider 3 pcs.







Insert the metal support legs (J) into the base, and fix using the m8x15 screws (G) with the helping of Allen key.
Ensure each screw is tightened properly.v





## PAPATYA

## LOCA SOFA ASSEMBLY INSTRUCTION

Complete the assembly by attaching the metal corner backrest (i) to the sofa using the m6x15(G) screws. Ensure that all screws are firmly tightened.