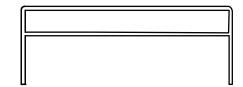

## LOCA SOFA ASSEMBLY INSTRUCTION

Complete the assembly by attaching the metal corner backrest (i) to the sofa using the m6x15(G) screws. Ensure that all screws are firmly tightened.