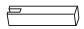

## Cardboard Package 1/2

**B** 3 seater bottom frame 1 pcs.

© 3 Seater Metal back Frame 1 pcs.

Back cushion 3 pcs.

m8x40 imbus screw 3 pcs.

G m6x15 imbus screw 4 pcs.

Foot glides 3 pcs.

Metal Corner back 1 pcs.