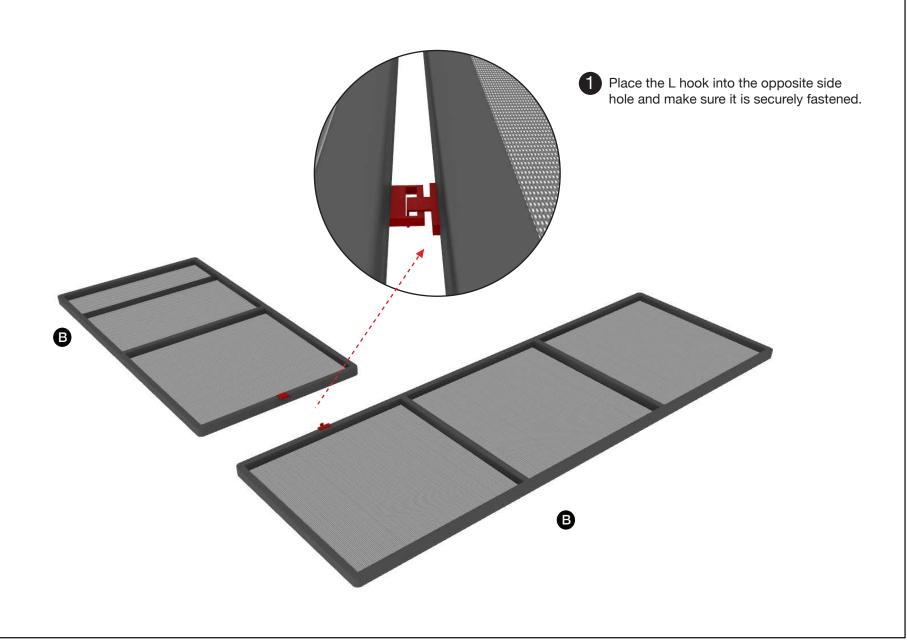

## Cardboard Package 1/2





**B** 3 seater bottom frame 1 pcs.



© 3 Seater Metal back Frame 1 pcs.







Back cushion 3 pcs.



m8x40 imbus screw 3 pcs.



G m6x15 imbus screw 4 pcs.



Foot glides 3 pcs.



Metal Corner back 1 pcs.



J Metal support leg 2 pcs.



k m8x15 imbus screw 4 pcs. \*do only fix the 2 metal support legs



## Cardboard Package 2 /2





**B** 2 seater bottom frame 1 pcs.



© 2 seater Metal back frame 1 pcs.



D Seat cushion 2 pcs.



**B** Back cushion 2 pcs.



m8x40 imbus screw 3 pcs.



G m6x15 imbus screw 4 pcs.



Foot glider 3 pcs.







Insert the metal support legs (J) into the base, and fix using the m8x15 screws (G) with the helping of Allen key.
Ensure each screw is tightened properly.v





## PAPATYA

## LOCA SOFA ASSEMBLY INSTRUCTION

Complete the assembly by attaching the metal corner backrest (i) to the sofa using the m6x15(G) screws. Ensure that all screws are firmly tightened.