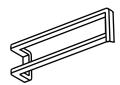

## Cardboard Package 1/2

**B** 3 seater bottom frame 1 pcs.

© 3 Seater Metal back Frame 1 pcs.

Back cushion 3 pcs.

m8x40 imbus screw 3 pcs.

G m6x15 imbus screw 4 pcs.

Foot glides 3 pcs.

Metal Corner back 1 pcs.

## LOCA SOFA ASSEMBLY INSTRUCTION

Complete the assembly by attaching the metal corner backrest (i) to the sofa using the m6x15(G) screws. Ensure that all screws are firmly tightened.