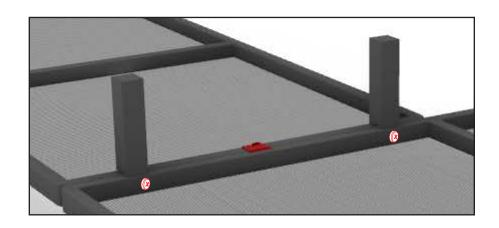

Insert the metal support legs (J) into the base, and fix using the m8x15 screws (G) with the helping of Allen key.
Ensure each screw is tightened properly.v