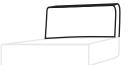

## LOCA SOFA ASSEMBLY INSTRUCTION

Complete the assembly by attaching the metal corner backrest (i) to the sofa using the m6x15(G) screws. Ensure that all screws are firmly tightened.