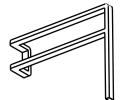

## LOCA SOFA ASSEMBLY INSTRUCTION

Complete the assembly by attaching the metal corner backrest (i) to the sofa using the m6x15(G) screws. Ensure that all screws are firmly tightened.