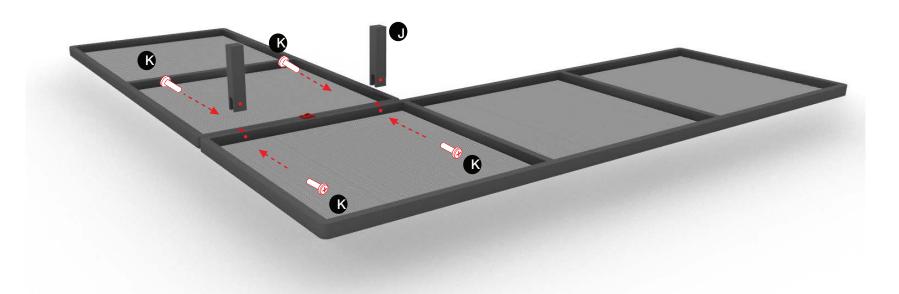

J Metal support leg 2 pcs.

k m8x15 imbus screw 4 pcs. \*do only fix the 2 metal support legs

Insert the metal support legs (J) into the base, and fix using the m8x15 screws (G) with the helping of Allen key.
Ensure each screw is tightened properly.v