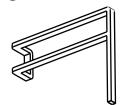

J Metal support leg 2 pcs.

k m8x15 imbus screw 4 pcs. \*do only fix the 2 metal support legs

Insert the metal support legs (J) into the base, and fix using the m8x15 screws (G) with the helping of Allen key.
Ensure each screw is tightened properly.v