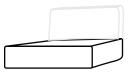

Insert the metal support legs (J) into the base, and fix using the m8x15 screws (G) with the helping of Allen key.
Ensure each screw is tightened properly.v