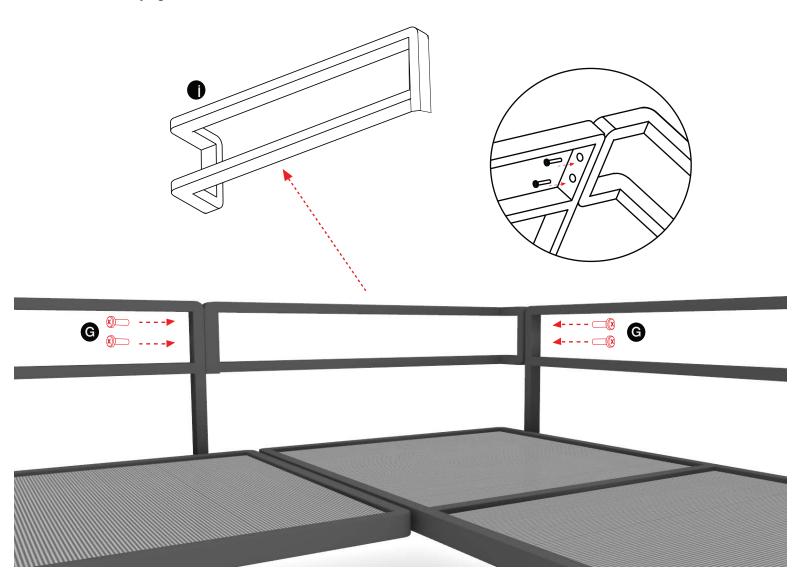

## LOCA SOFA ASSEMBLY INSTRUCTION

Complete the assembly by attaching the metal corner backrest (i) to the sofa using the m6x15(G) screws. Ensure that all screws are firmly tightened.