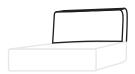

## LOCA SOFA ASSEMBLY INSTRUCTION

Complete the assembly by attaching the metal corner backrest (i) to the sofa using the m6x15(G) screws. Ensure that all screws are firmly tightened.