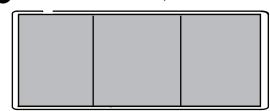

## Cardboard Package 2 /2

**B** 2 seater bottom frame 1 pcs.

© 2 seater Metal back frame 1 pcs.

D Seat cushion 2 pcs.

**B** Back cushion 2 pcs.

m8x40 imbus screw 3 pcs.

G m6x15 imbus screw 4 pcs.

Foot glider 3 pcs.