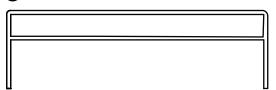

## Cardboard Package 1/2

**B** 3 seater bottom frame 1 pcs.

© 3 Seater Metal back Frame 1 pcs.

Back cushion 3 pcs.

m8x40 imbus screw 3 pcs.

G m6x15 imbus screw 4 pcs.

Foot glides 3 pcs.

Metal Corner back 1 pcs.