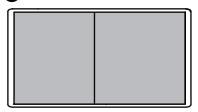

## Cardboard Package 2 /2

**B** 2 seater bottom frame 1 pcs.

© 2 seater Metal back frame 1 pcs.

D Seat cushion 2 pcs.

**B** Back cushion 2 pcs.

m8x40 imbus screw 3 pcs.

G m6x15 imbus screw 4 pcs.

Foot glider 3 pcs.